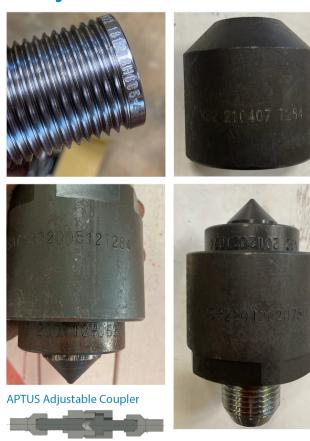

### **Products manufactured:**

*The products conform to the requirements of ISO 15835-01:2018 Category B (Basic) to Clauses 5.3. and 5.4. and AS3600:2018 Concrete Structures Clause 13.2.6 Welded or Mechanical Splices.* 

Coupler:APTUS Adjustable Coupler.Manufacturer:APTUS Construction Systems.Facility:APTUS Construction Systems, Australia, Toowoomba.Size:12 to 40 mm

#### Markings

TIFICATION AUTHORITY FOR REINFORCING AND STRUCTURAL STEELS LTD | ABN: 40 096 692 545 | PO BOX 1369, CROWS NEST NSW 1585, AUSTRALI

This document is uncontrolled when printed View original at www.steelcertification.com